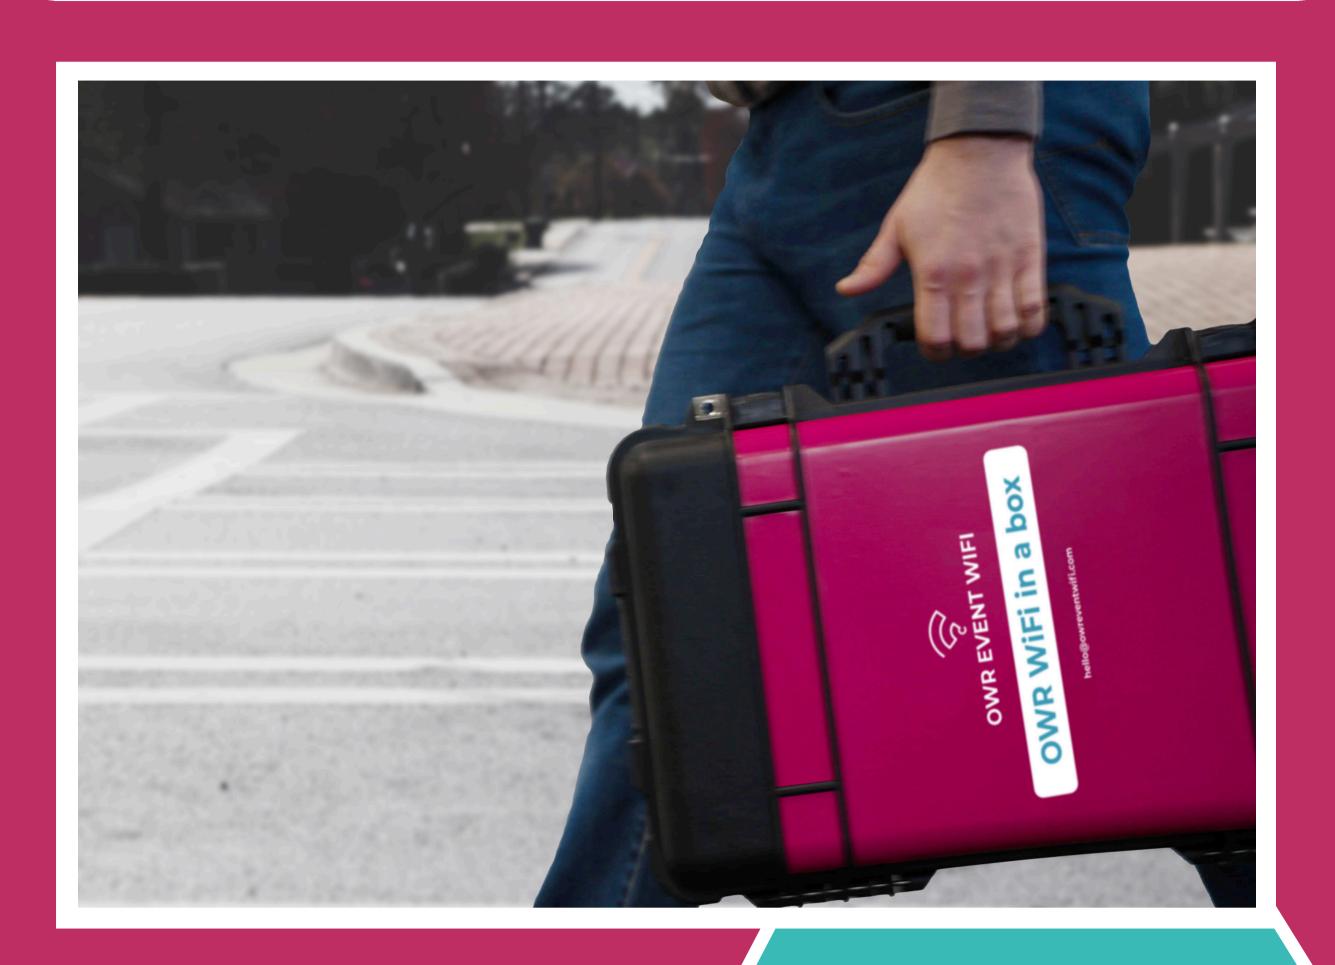

## WIFI IN A BOX

Commitment to the deployment of cutting-edge event technology solutions anywhere in the world.

Guaranteed.

## OWR WiFi in a box

Scalable: 100+ Users per box, scale up as needed.

Simple to Install: Plug it in, flip the switch, starts in 3 minutes.

nternational: Local plug points provided (works w 110v & 220v)

Deliverable: Durable/portable (under 10Kg) pelicases.