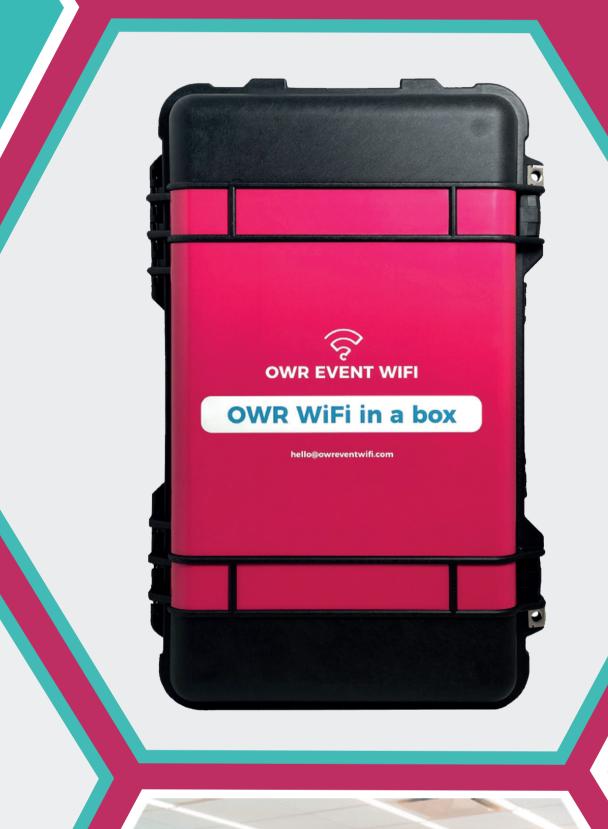

## OWR WiFi in a box

Scalable: 100+ Users per box, scale up as needed.

Simple to Install: Plug it in, flip the switch, starts in 3 minutes.

nternational: Local plug points provided (works w 110v & 220v)

Deliverable: Durable/portable (under 10Kg) pelicases.